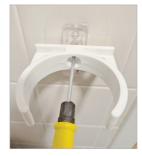

## 6

Screw C- Clip into anchor and tighten until it's secure.

**Note:** Allow at least several minutes for adhesive to bond before applying load. Full strength achieved within 24 hours.