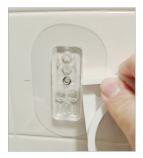

Mark desired location.

2

Use included alcohol pad to clean surface and allow to dry.

3

Peel protective film from the anchor, making sure not to touch the adhesive surface.

#### 4

Place the anchor vertically in marked location (align center with hex nut).

5

Apply pressure to the entire anchor surface (with finger or a flat dull edge) to remove air bubbles and assure proper adhesion to the mounting surface.