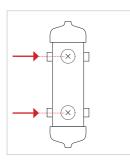

#### 4

Place the anchor vertically in marked location (align center with hex nut).

5

Apply pressure to the entire anchor surface (with finger or a flat dull edge) to remove air bubbles and assure proper adhesion to the mounting surface.

## 6

Screw C- Clip into anchor and tighten until it's secure.

**Note:** Allow at least several minutes for adhesive to bond before applying load. Full strength achieved within 24 hours.