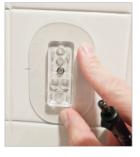

## 6

Screw C- Clip into anchor and tighten until it's secure.

**Note:** Allow at least several minutes for adhesive to bond before applying load. Full strength achieved within 24 hours.