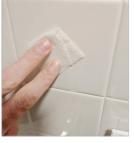

Mark desired location.

2

Use included alcohol pad to clean surface and allow to dry.

3

Peel protective film from the anchor, making sure not to touch the adhesive surface.