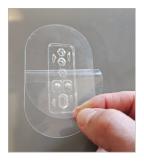

Mark desired location.

2

Use included alcohol pad to clean surface and allow to dry.

3

Peel protective film from the anchor, making sure not to touch the adhesive surface.